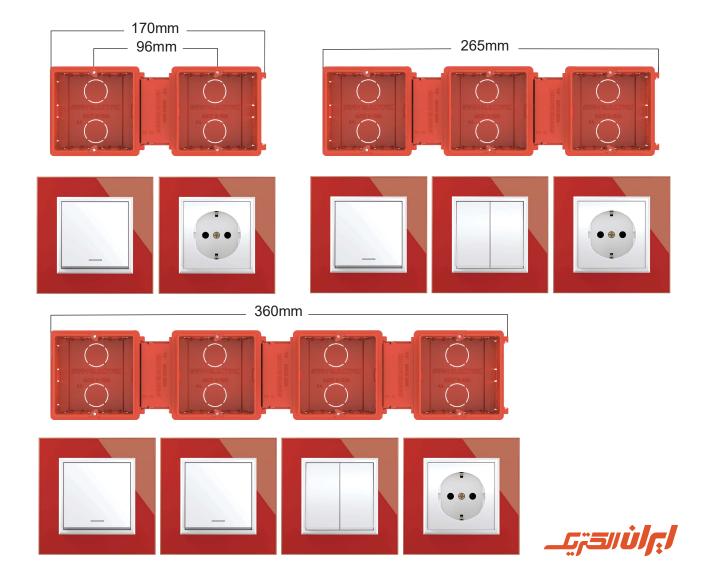

سری جدید قوطی های کلید و پریز با امکان قفل کشویی برای قاب های دوخانه – سه خانه و چهار خانه ی همه ی مدل ها و فاصله دهنده, برای یکنواختی در چیدمان فریم های متال و کریستال و سایر محصولات

| موارد مصــــرف                | فاصله دهنده      | فاصله مرکز تا مرکز قوطــــی |
|-------------------------------|------------------|-----------------------------|
| دو خانه –سه خانه و چهار خانه  | بدون فاصله دهنده | 71mm                        |
| فریم های عمومی                | شیار شماره ۱     | 90mm                        |
| فریم ها متال و شیشه (کریستال) | شیار شماره ۲     | 96mm                        |

موارد نصب قوطی های مدل **دایانـــا** و **دیامونـــد کریستـــال** : ۱ – حداقل فاصله بین قوطی های M3-M2 و M4 به اندازه 4 سانتی متر باشد ۲–حداقل فاصله بین قوطی های M7 با سایر قوطی ها و همچنین M7 - 6 سانتی متر باشد رعایت فاصله های فوق جهت ایجاد فاصله یکنواخت پس از نصب کلید و پریز ها الزامی می باشد .