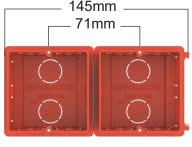

سری جدید قوطی های کلید و پریز با امکان قفل کشویی برای قاب های دوخانه – سه خانه و چهار خانه ی همه ی مدل ها و فاصله دهنده, برای یکنواختی در چیدمان فریم های متال و کریستال و سایر محصولات

| موارد مصــــرف                | فاصله دهنده      | فاصله مرکز تا مرکز قوطــــی |
|-------------------------------|------------------|-----------------------------|
| دو خانه –سه خانه و چهار خانه  | بدون فاصله دهنده | 71mm                        |
| فریم های عمومی                | شیار شماره ۱     | 90mm                        |
| فریم ها متال و شیشه (کریستال) | شیار شماره ۲     | 96mm                        |