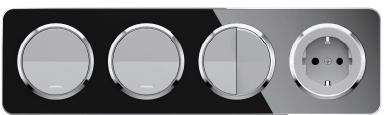

سری جدید قوطی های کلید و پریز با امکان قفل کشویی برای قاب های دوخانه – سه خانه و چهار خانه ی همه ی مدل ها و فاصله دهنده, برای یکنواختی در چیدمان فریم های متال و کریستال و سایر محصولات

| موارد مصــــرف                | فاصله دهنده      | فاصله مرکز تا مرکز قوطــــی |
|-------------------------------|------------------|-----------------------------|
| دو خانه –سه خانه و چهار خانه  | بدون فاصله دهنده | 71mm                        |
| فریم های عمومی                | شیار شماره ۱     | 90mm                        |
| فریم ها متال و شیشه (کریستال) | شیار شماره ۲     | 96mm                        |