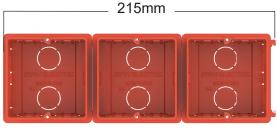

سری جدید قوطی های کلید و پریز با امکان قفل کشویی برای قاب های دوخانه – سه خانه و چهار خانه ی همه ی مدل ها و فاصله دهنده, برای یکنواختی در چیدمان فریم های متال و کریستال و سایر محصولات

| موارد مصــــرف                | فاصله دهنده      | فاصله مرکز تا مرکز قوطــــی |
|-------------------------------|------------------|-----------------------------|
| دو خانه –سه خانه و چهار خانه  | بدون فاصله دهنده | 71mm                        |
| فریم های عمومی                | شیار شماره ۱     | 90mm                        |
| فریم ها متال و شیشه (کریستال) | شیار شماره ۲     | 96mm                        |