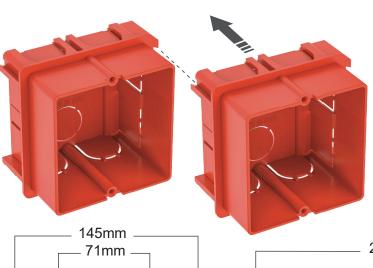

نحوه قرار گرفتن کشویی دو قوطی در کنار هم بدون فاصله دهنده در مدل های دو خانه – سه خانه و چهار خانه ی (ارس – برلیان – اسپیناس و اسپادانا)

در مدلهای سیستمــا و دیامونــد رنگـی برای نصب دو قوطی ماژولار در کنار هم جهت ایجاد فاصله یکنواخت بین قاب های M7-M4-M3-M2 ، فاصله دهنده بایستی طبق شکل ذیل در بین دو قوطی قرار داده شود.