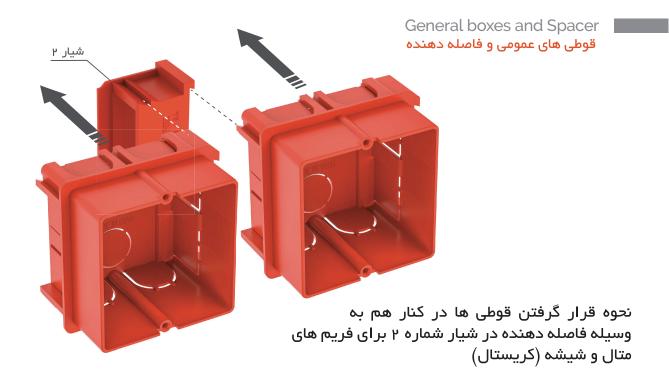

سری جدید قوطی های کلید و پریز با امکان قفل کشویی برای قاب های دوخانه – سه خانه و چهار خانه ی همه ی مدل ها و فاصله دهنده, برای یکنواختی در چیدمان فریم های متال و کریستال و سایر محصولات

| موارد مصــــرف                | فاصله دهنده      | فاصله مرکز تا مرکز قوطــــی |
|-------------------------------|------------------|-----------------------------|
| دو خانه –سه خانه و چهار خانه  | بدون فاصله دهنده | 71mm                        |
| فریم های عمومی                | شیار شماره ۱     | 90mm                        |
| فریم ها متال و شیشه (کریستال) | شیار شماره ۲     | 96mm                        |

نحوه قرار گرفتن کشویی دو قوطی در کنار هم بدون فاصله دهنده در مدل های دو خانه – سه خانه و چهار خانه ی (ارس – برلیان – اسپیناس و اسپادانا)

در مدلهای سیستمــا و دیامونــد رنگـی برای نصب دو قوطی ماژولار در کنار هم جهت ایجاد فاصله یکنواخت بین قاب های M7-M4-M3-M2 ، فاصله دهنده بایستی طبق شکل ذیل در بین دو قوطی قرار داده شود.