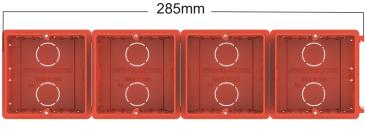

سری جدید قوطی های کلید و پریز با امکان قفل کشویی برای قاب های دوخانه – سه خانه و چهار خانه ی همه ی مدل ها و فاصله دهنده, برای یکنواختی در چیدمان فریم های متال و کریستال و سایر محصولات

| موارد مصــــرف                | فاصله دهنده      | فاصله مرکز تا مرکز قوطــــی |
|-------------------------------|------------------|-----------------------------|
| دو خانه –سه خانه و چهار خانه  | بدون فاصله دهنده | 71mm                        |
| فریم های عمومی                | شیار شماره ۱     | 90mm                        |
| فریم ها متال و شیشه (کریستال) | شیار شماره ۲     | 96mm                        |