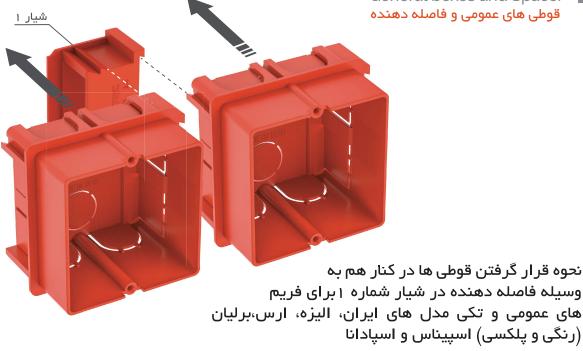

نحوه قرار گرفتن کشویی دو قوطی در کنار هم بدون فاصله دهنده در مدل های دو خانه – سه خانه و چهار خانه ی (ارس – برلیان – اسپیناس و اسپادانا)

در مدلهای سیستمــا و دیامونــد رنگـی برای نصب دو قوطی ماژولار در کنار هم جهت ایجاد فاصله یکنواخت بین قاب های M7-M4-M3-M2 ، فاصله دهنده بایستی طبق شکل ذیل در بین دو قوطی قرار داده شود.