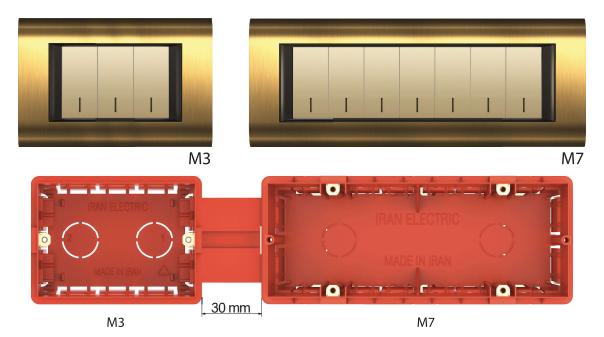

نحوه قرار گرفتن کشویی دو قوطی در کنار هم بدون فاصله دهنده در مدل های دو خانه – سه خانه و چهار خانه ی (ارس – برلیان – اسپیناس و اسپادانا)

در مدلهای سیستمــا و دیامونــد رنگـی برای نصب دو قوطی ماژولار در کنار هم جهت ایجاد فاصله یکنواخت بین قاب های M7-M4-M3-M2 ، فاصله دهنده بایستی طبق شکل ذیل در بین دو قوطی قرار داده شود.