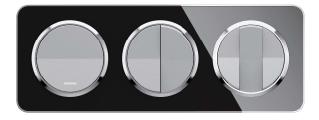

سری جدید قوطی های کلید و پریز با امکان قفل کشویی برای قاب های دوخانه – سه خانه و چهار خانه ی همه ی مدل ها و فاصله دهنده, برای یکنواختی در چیدمان فریم های متال و کریستال و سایر محصولات

| موارد مصــــرف                | فاصله دهنده      | فاصله مرکز تا مرکز قوطــــی |
|-------------------------------|------------------|-----------------------------|
| دو خانه –سه خانه و چهار خانه  | بدون فاصله دهنده | 71mm                        |
| فریم های عمومی                | شیار شماره ۱     | 90mm                        |
| فریم ها متال و شیشه (کریستال) | شیار شماره ۲     | 96mm                        |