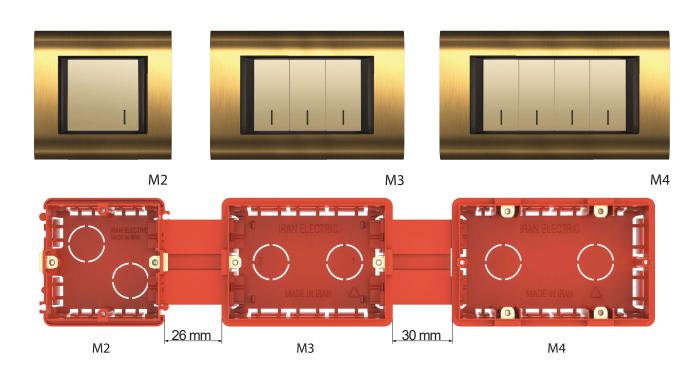

نحوه قرار گرفتن کشویی دو قوطی در کنار هم بدون فاصله دهنده در مدل های دو خانه – سه خانه و چهار خانه ی (ارس – برلیان – اسپیناس و اسپادانا)

در مدلهای سیستمــا و دیامونــد رنگـی برای نصب دو قوطی ماژولار در کنار هم جهت ایجاد فاصله یکنواخت بین قاب های M7-M4-M3-M2 ، فاصله دهنده بایستی طبق شکل ذیل در بین دو قوطی قرار داده شود.