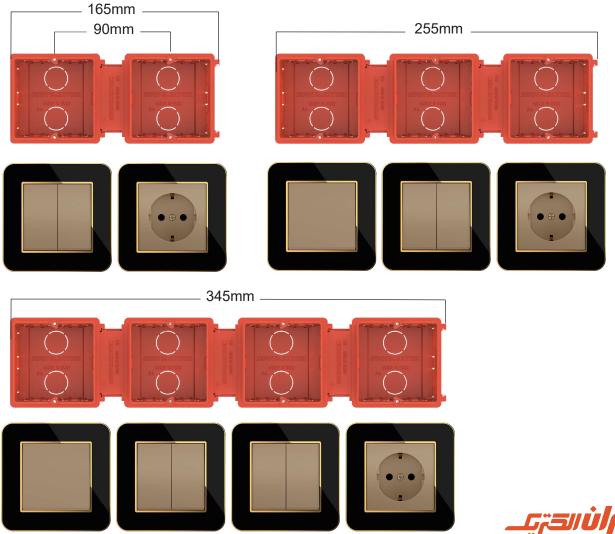

سری جدید قوطی های کلید و پریز با امکان قفل کشویی برای قاب های دوخانه – سه خانه و چهار خانه ی همه ی مدل ها و فاصله دهنده, برای یکنواختی در چیدمان فریم های متال و کریستال و سایر محصولات

| موارد مصــــرف                | فاصله دهنده      | فاصله مرکز تا مرکز قوطــــی |
|-------------------------------|------------------|-----------------------------|
| دو خانه –سه خانه و چهار خانه  | بدون فاصله دهنده | 71mm                        |
| فریم های عمومی                | شیار شماره ۱     | 90mm                        |
| فریم ها متال و شیشه (کریستال) | شیار شماره ۲     | 96mm                        |

نحوه قرار گرفتن کشویی دو قوطی در کنار هم بدون فاصله دهنده در مدل های دو خانه – سه خانه و چهار خانه ی (ارس – برلیان – اسپیناس و اسپادانا)

در مدلهای سیستمــا و دیامونــد رنگـی برای نصب دو قوطی ماژولار در کنار هم جهت ایجاد فاصله یکنواخت بین قاب های M7-M4-M3-M2 ، فاصله دهنده بایستی طبق شکل ذیل در بین دو قوطی قرار داده شود.