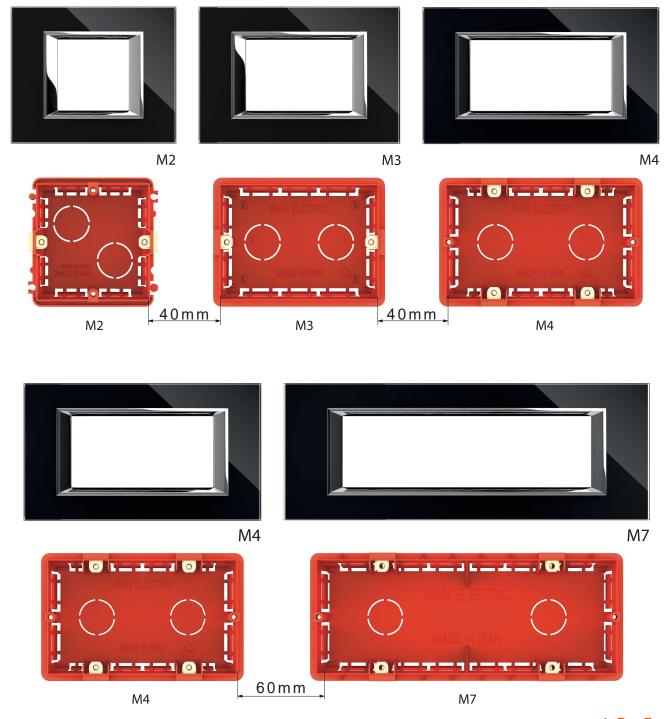

موارد نصب قوطی های مدل **دایانـــا** و **دیامونـــد کریستـــال** : ۱ – حداقل فاصله بین قوطی های M3-M2 و M4 به اندازه 4 سانتی متر باشد ۲–حداقل فاصله بین قوطی های M7 با سایر قوطی ها و همچنین M7 - 6 سانتی متر باشد رعایت فاصله های فوق جهت ایجاد فاصله یکنواخت پس از نصب کلید و پریز ها الزامی می باشد .